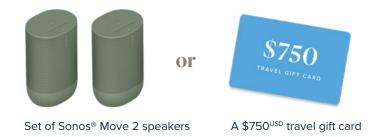

### **Recognition Rank Gifts**

Reaching EC1 and above is an impressive achievement that deserves something extra special.

Image courtesy of Sonos

# Advance

Hard work pays off! Advance to EC1 or above and receive an incredible gift to celebrate.

Here's what you can earn:

**EC1** | Advance to EC1 for the first time and receive a congratulatory flower delivery.

**EC2** I Advance to EC2 for the first time and maintain Paid-as EC2 for 1 additional month within the 6 months immediately following the month of advancement. Choose between:

**EC3** | Advance to EC3 for the first time and maintain Paid-as EC3 for 1 additional month within the 6 months immediately following the month of advancement. Choose between: