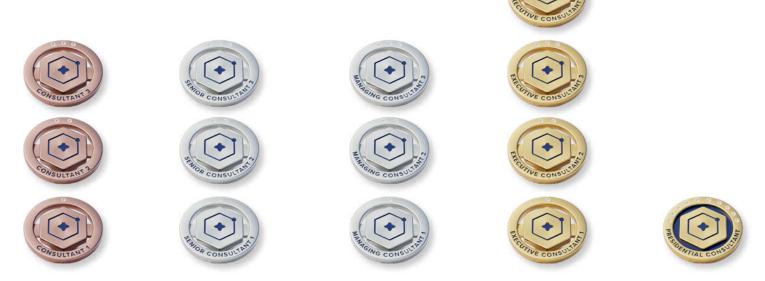

#### **RANK ADVANCEMENT PINS & CERTIFICATES**

Wear your love for LifeVantage and show off your achievements everywhere you go.

You'll receive a stunning pin for your first Rank advancement and a new one at every new Rank along the Consultant Path. Bronze, silver, and gold plus sparkling stones surround the LifeVantage symbol to signify the new Rank you've achieved! You will also get a beautifully designed Digital Certificate recognizing your advancement delivered in a congratulatory email!

# **Recognition Ranks**

Recognition Ranks are achieved by building and growing your team and advancing along the Consultant Path. You'll be eligible for Evolve Perks based on your Paid-as Consultant Rank. Your monthly activity will determine your Recognition and Paid-as Ranks as seen in the chart below: