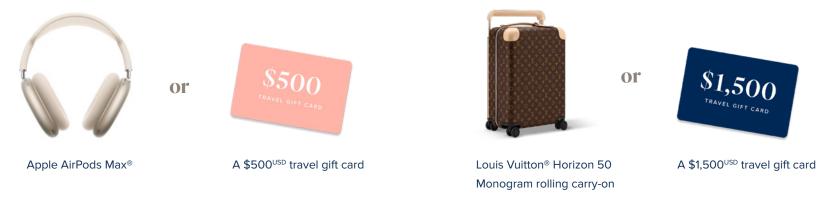

**EC2** I Advance to EC2 for the first time and maintain Paid-as EC2 for 1 additional month within the 6 months immediately following the month of advancement. Choose between:

**EC3** | Advance to EC3 for the first time and maintain Paid-as EC3 for 1 additional month within the 6 months immediately following the month of advancement. Choose between:

**EC4** | Advance to EC4 for the first time and maintain Paid-as EC4 for 1 additional month within the 6 months immediately following the month of advancement. Choose between:

11 Consultants earnings and incentives will depend on individual diligence, work effort, and market conditions. LifeVantage does not guarantee success. See qualifications for additional information.