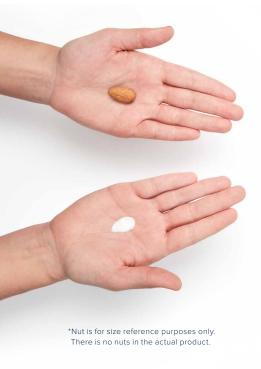

## DISPENSE

3 pumps of cream into the palm of your hand.

with your fingertips to the face, neck and décolletage.

use morning and evening.