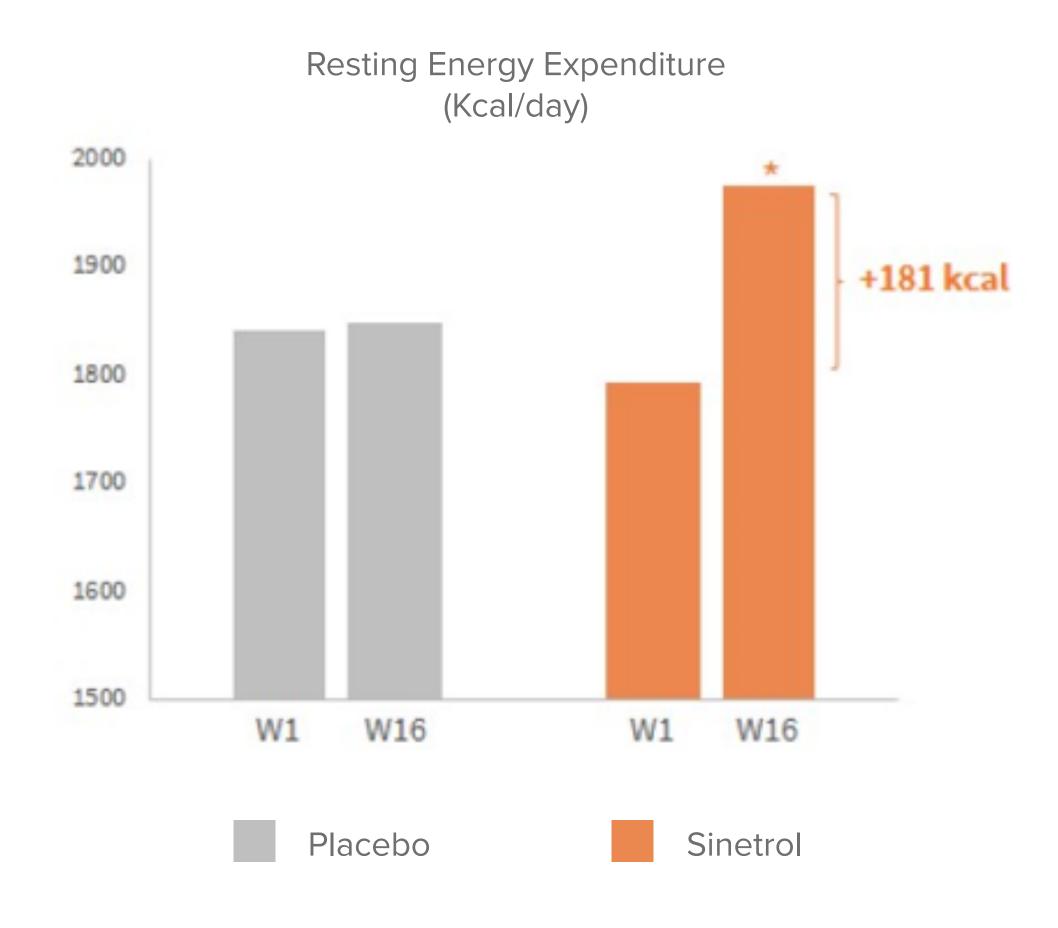

## New Clinical Study

A 16-week placebo-controlled study on Sinetrol®, the key ingredient blend in PhysIQ Fat Burn™ showed the following results. Participants followed a healthy diet but with no change to exercise habits.

- Increase in resting calorie expenditure by 181 calories per day †
- Reduction in total fat by 5.2% or four pounds ‡
- Increased ratio of beige fat, a more energy-dense and efficient form of good fat †
- 65% of fat lost was in the trunk area †
- Continued fat loss even after discontinued use;
  an additional two pounds lost after four weeks †

REE significantly increases during a 16-week interventional clinical study