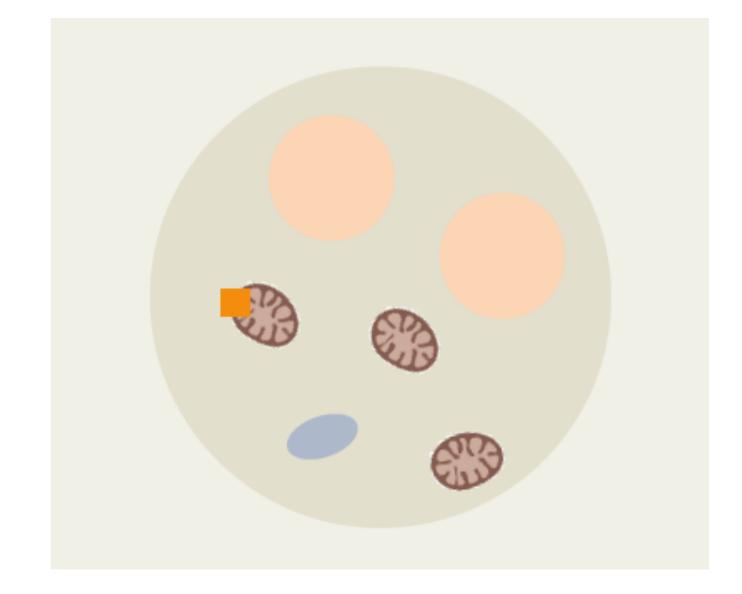

# PhysIQ<sup>TM</sup> Fat Burn

White adipose tissue (WAT)

Brown adipose tissue (BAT)

Beige Adipose Tissue (Brite) (Brown-in-White)