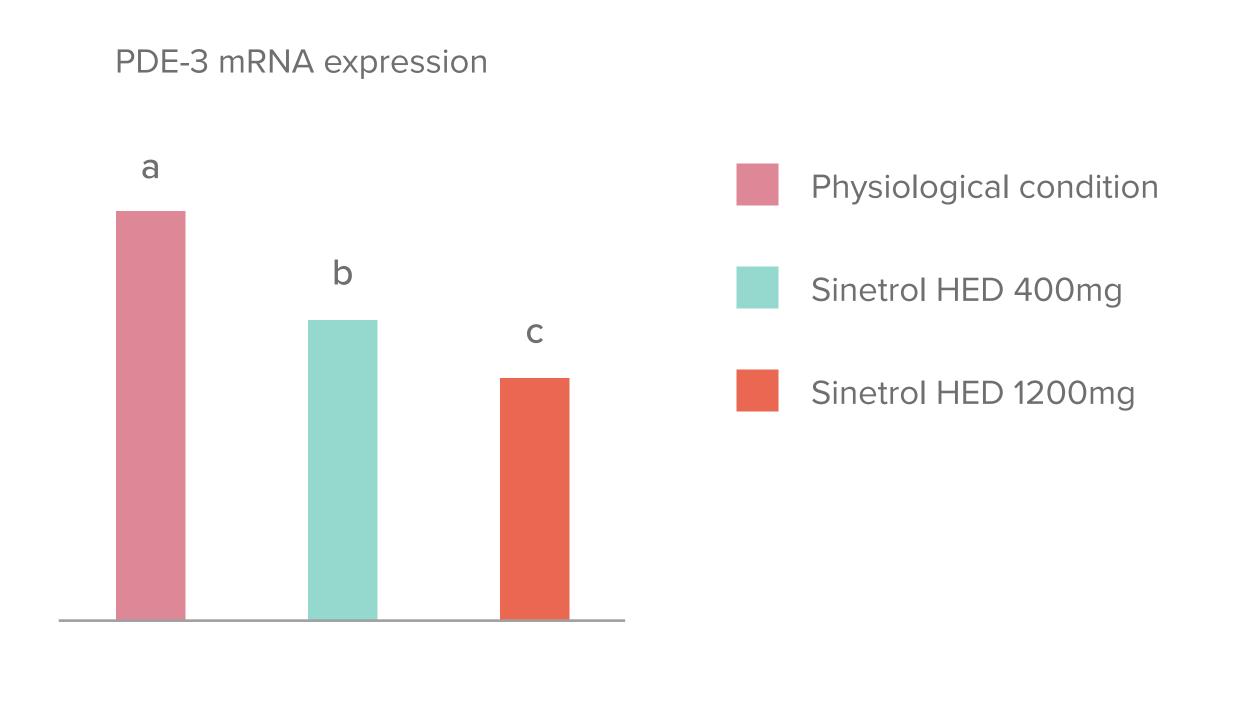

# The Latest in Life Vantage Activation Science





# PhysIQ<sup>TM</sup> Fat Burn

White adipose tissue (WAT)

Brown adipose tissue (BAT)

Beige Adipose Tissue (Brite) (Brown-in-White)







#### Activation Mechanism



### Activation Mechanism







## New Clinical Study

A 16-week placebo-controlled study on Sinetrol®, the key ingredient blend in PhysIQ Fat Burn™ showed the following results. Participants followed a healthy diet but with no change to exercise habits.

- Increase in resting calorie expenditure by 181 calories per day †
- Reduction in total fat by 5.2% or four pounds ‡
- Increased ratio of beige fat, a more energy-dense and efficient form of good fat †
- 65% of fat lost was in the trunk area †
- Continued fat loss even after discontinued use;
  an additional two pounds lost after four weeks †



REE significantly increases during a 16-week interventional clinical study