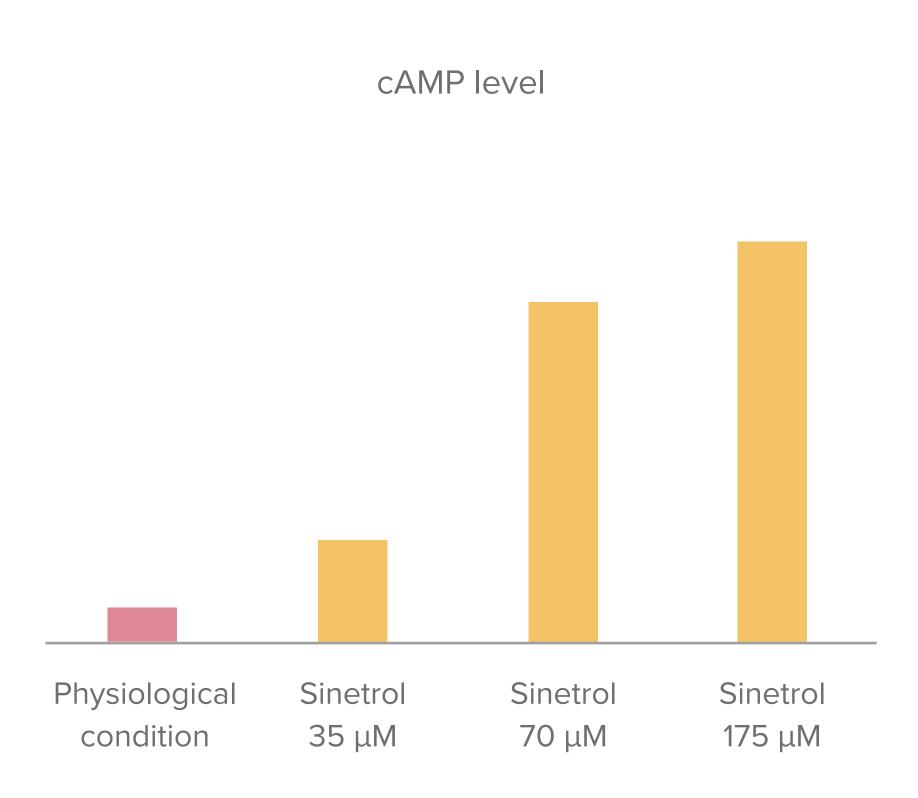

# The Latest in Life Vantage Activation Science





# PhysIQ<sup>TM</sup> Fat Burn

White adipose tissue (WAT)

Brown adipose tissue (BAT)

Beige Adipose Tissue (Brite) (Brown-in-White)







#### Activation Mechanism



### Activation Mechanism







## New Clinical Study

A 16-week placebo-controlled study on Sinetrol®, the key ingredient blend in PhysIQ Fat Burn™ showed the following results. Participants followed a healthy diet but with no change to exercise habits.

- Increase in resting calorie expenditure by 181 calories per day †
- Reduction in total fat by 5.2% or four pounds ‡
- Increased ratio of beige fat, a more energy-dense and efficient form of good fat †
- 65% of fat lost was in the trunk area †
- Continued fat loss even after discontinued use;
  an additional two pounds lost after four weeks †



REE significantly increases during a 16-week interventional clinical study