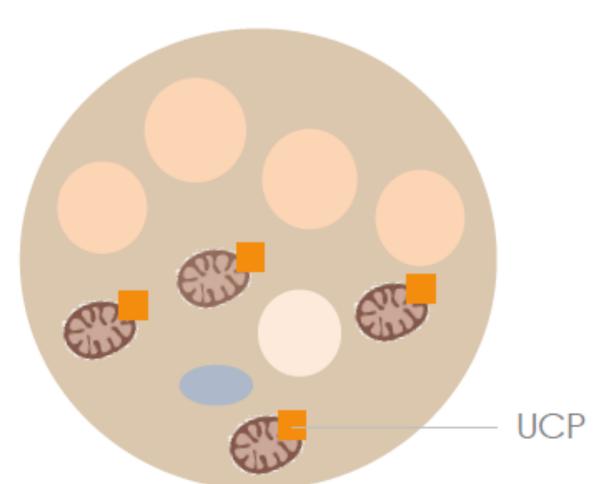

# PhysIQ<sup>TM</sup> Fat Burn

White adipose tissue (WAT)

Brown adipose tissue (BAT)

Beige Adipose Tissue (Brite) (Brown-in-White)