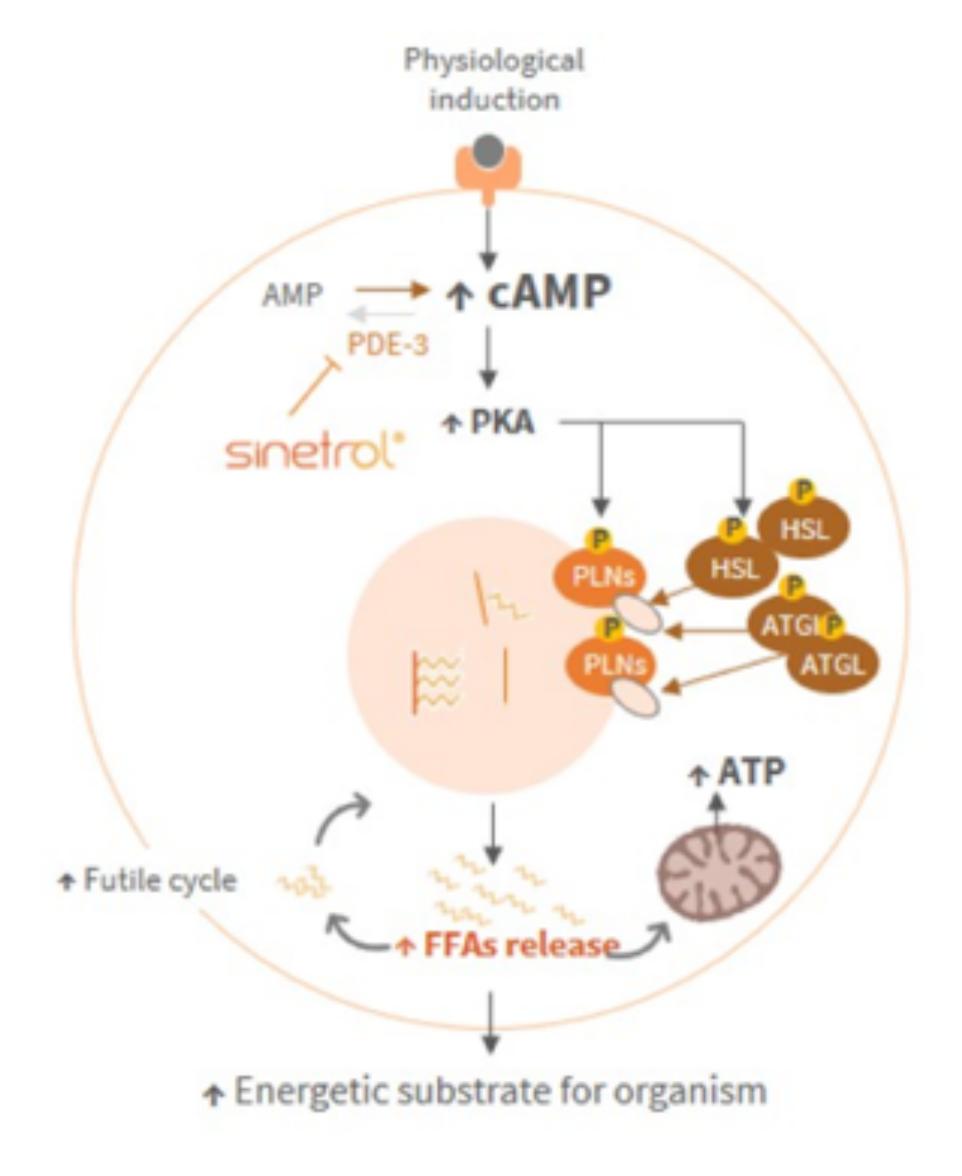

# The Latest in Life Vantage Activation Science





# PhysIQ<sup>TM</sup> Fat Burn

White adipose tissue (WAT)

Brown adipose tissue (BAT)

Beige Adipose Tissue (Brite) (Brown-in-White)







#### Activation Mechanism



### Activation Mechanism







## New Clinical Study

A 16-week placebo-controlled study on Sinetrol®, the key ingredient blend in PhysIQ Fat Burn™ showed the following results. Participants followed a healthy diet but with no change to exercise habits.

- Increase in resting calorie expenditure by 181 calories per day †
- Reduction in total fat by 5.2% or four pounds ‡
- Increased ratio of beige fat, a more energy-dense and efficient form of good fat †
- 65% of fat lost was in the trunk area †
- Continued fat loss even after discontinued use;
  an additional two pounds lost after four weeks †



REE significantly increases during a 16-week interventional clinical study