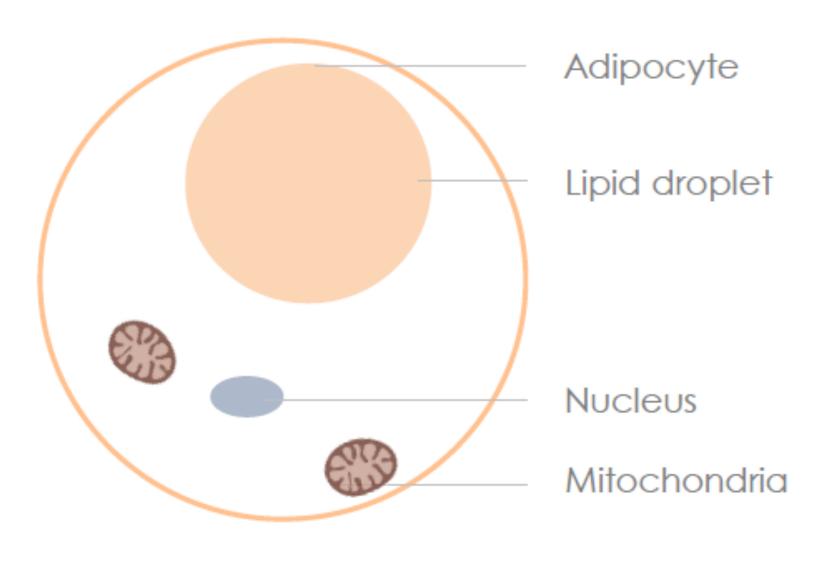

# PhysIQ<sup>TM</sup> Fat Burn

White adipose tissue (WAT)

Brown adipose tissue (BAT)

Beige Adipose Tissue (Brite) (Brown-in-White)